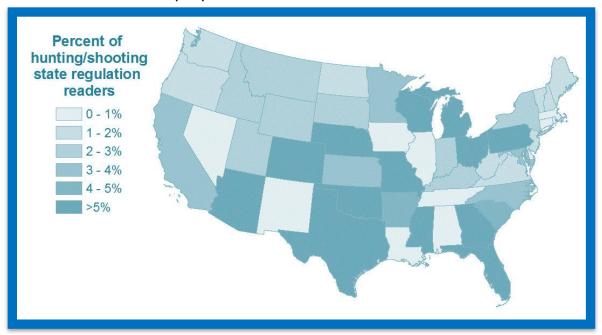

# STATE REGULATION GUIDES BY HUNTERS AND SHOOTERS

Note: The Media Monitor asks whether an individual <u>read</u> a state regulation guide in the last three months, and then presents a list of states to select all that apply. More than one state can be selected.

PERCENT OF <u>HUNTERS AND/OR SHOOTERS</u> WHO REFERENCED STATE REGULATION GUIDES FOR HUNTING, SHOOTING OR FISHING BY STATE (N=X)

TOP 15 STATE FISHING, SHOOTING, AND/OR HUNTING REGULATION GUIDES READ BY <u>HUNTERS AND/OR SHOOTERS</u>

| State of Regulation Guide | % of State Regulation<br>Readers** | % of All HS Respondents<br>Who Hunted or Shot* |
|---------------------------|------------------------------------|------------------------------------------------|
|                           |                                    |                                                |
|                           |                                    |                                                |
|                           |                                    |                                                |
|                           |                                    |                                                |
|                           |                                    |                                                |
|                           |                                    |                                                |
|                           |                                    |                                                |
|                           |                                    |                                                |
|                           |                                    |                                                |
|                           |                                    |                                                |
|                           |                                    |                                                |
|                           |                                    |                                                |
|                           |                                    |                                                |
|                           |                                    |                                                |
|                           |                                    |                                                |
| Total                     |                                    |                                                |

<sup>\*</sup>Respondents to HunterSurvey/ShooterSurvey who reported hunting and/or shooting at least once in the last year.

<sup>\*\*</sup>Percent of all hunter/shooter respondents who claimed to have read a state regulation guide in the last three months.