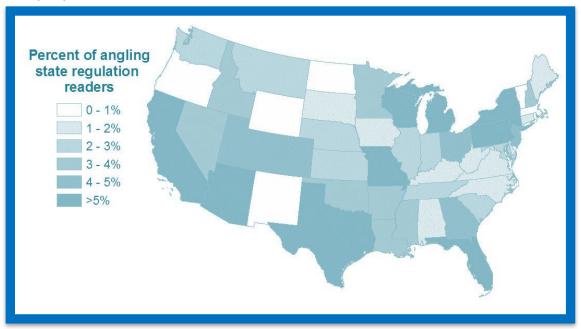

# STATE REGULATION GUIDES BY ANGLERS

Note: The Media Monitor asks whether an individual <u>read</u> a state regulation guide in the last three months, and then presents a list of states to select all that apply. More than one state can be selected.

PERCENT OF <u>ANGLERS</u> WHO REFERENCED STATE REGULATION GUIDES FOR HUNTING, SHOOTING OR FISHING BY STATE (N=X)

TOP 15 STATE FISHING, SHOOTING, AND/OR HUNTING REGULATION GUIDES READ BY ANGLERS

| State of Regulation Guide   | % of State Regulation<br>Readers** | % of All AS Respondents<br>Who Fished* |
|-----------------------------|------------------------------------|----------------------------------------|
|                             |                                    |                                        |
|                             |                                    |                                        |
|                             |                                    |                                        |
|                             |                                    |                                        |
|                             |                                    |                                        |
|                             |                                    |                                        |
|                             |                                    |                                        |
|                             |                                    |                                        |
|                             |                                    |                                        |
|                             |                                    |                                        |
|                             |                                    |                                        |
|                             |                                    |                                        |
|                             |                                    |                                        |
|                             |                                    |                                        |
|                             |                                    |                                        |
| Total number of respondents |                                    |                                        |

<sup>\*</sup>Respondents to AnglerSurvey who reported fishing at least once in the last year.

<sup>\*\*</sup>Percent of all angler respondents who claimed to have read a state regulation guide in the last three months.